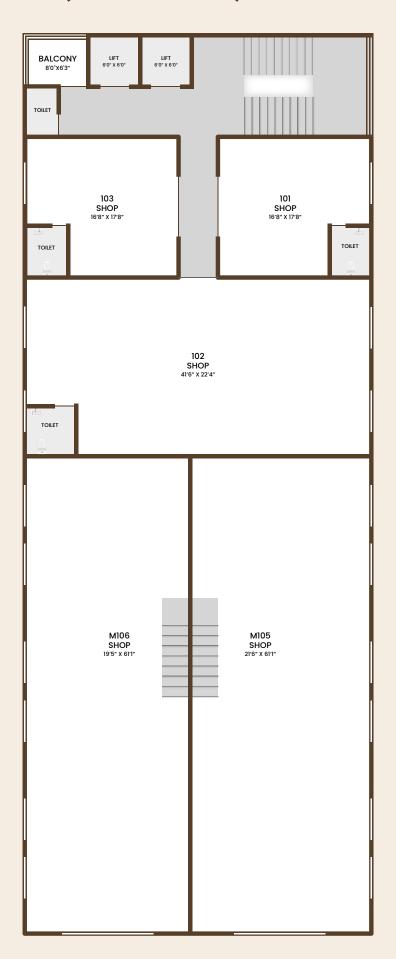

with established businesses ranging from Jewellery shops, hospitals, business hub, coaching centers, cloths and fashion boutiques, finance offices, corporate companies, IT companies and real estate offices etc. This makes it the perfect place for your business to grow and gain recognition in a bustling commercial landscape.



PRIME LOCATIONS, INFINITE POSSIBILITIES – YOUR VISION STARTS HERE

### A LANDMARK FOR TOMORROW'S LEADERS

STRATEGICALLY LOCATED AT CANADA CORNER, LIVIN SOLITAIRE IS DESIGNED FOR SUCCESS AND BUILT TO IMPRESS



### YOUR NEXT BIG STEP BEGINS HERE

WELCOME TO LIVIN SOLITAIRE – THE IDEAL SPACE FOR SHOPS, SHOWROOMS AND OFFICES IN A THRIVING COMMERCIAL LOCATION



# LIVIN SOLITAIRE REDEFINING WORKSPACES







### **GROUND FLOOR PLAN**



## FIRST (MEZZANINE) FLOOR PLAN



# TYPICAL FLOOR PLAN ( 2<sup>ND</sup> TO 6<sup>TH</sup> )



### **MODERN AMENITIES**



Designer Lobby



**High Speed Lifts** 



Two Level of Basement Parking



Solar Provision for Common Areas



**CCTV** Camera



Fire Fighting & Sprinkler



24x7 Security



Company Signage In The Lobby



Common Washroom Area

### CONNECTIVITY



#### **Transportation Hubs**

Nashik International Airport : 20.0 Km Nashik Road Railway Station : 7.0 Km Central Bus Stand (CBS) : 4.0 Km



#### **Shopping and Recreation**

City Centre Mall : 3.0 Km Smart Bazaar : 2.5 Km Sula Vineyards : 12.0 Km



#### **Educational Institutions**

KTHM College : 2.5 Km BYK College of Commerce : 2.0 Km Ashoka Universal School : 5.0 Km

Maharashtra University of

Health Sciences (MUHS) : 9.0 Km



#### **Industrial Zo