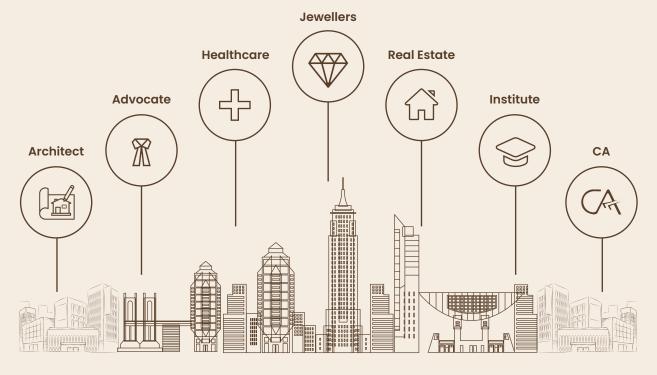

Prime location for your business needs Livin Solitaire is situated in one of nashik's most sought-after commercial hubs. This area is already home to a thriving business ecosystem, with established businesses ranging from Jewellery shops, hospitals, business hub, coaching centers, cloths and fashion boutiques, finance offices, corporate companies, IT companies and real estate offices etc. This makes it the perfect place for your business to grow and gain recognition in a bustling commercial landscape.

PRIME LOCATIONS, INFINITE POSSIBILITIES – YOUR VISION STARTS HERE