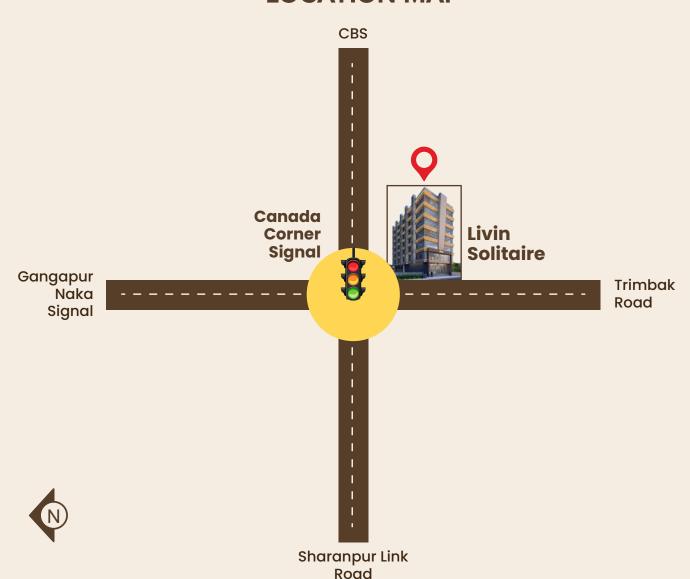

on**

City Centre Mall : 3.0 Km Smart Bazaar : 2.5 Km Sula Vineyards : 12.0 Km



#### **Educational Institutions**

KTHM College : 2.5 Km BYK College of Commerce : 2.0 Km Ashoka Universal School : 5.0 Km

Maharashtra University of

Health Sciences (MUHS) : 9.0 Km



#### **Industrial Zones**

Satpur MIDC : 7.5 Km Ambad MIDC : 9.0 Km



#### **Hotels**

The Gateway Hotel : 8.0 Km Express Inn Hotel : 7.0 Km Hotel Grand Rio : 6.5 Km



Shree Hospital Apollo Hospital : 4.5 Km Wockhardt Hospitals: 6.0 Km

**Healthcare Facilities** 



#### **Religious & Cultural Landmarks**

Trimbakeshwar Temple : 28.0 Km Panchavati : 4.5 Km Muktidham Temple : 8.0 Km



#### **Parks and Nature**

Pandit Jawaharlal Nehru Udyan : 3.0 Km Gangapur Dam : 10.0 Km : 7.5 Km Someshwar Waterfalls

### **LOCATION MAP**



### **INNOVATIVE INFRASTRUCTURE**

















#### Project By







### Livin Solitaire Sharanpur Trimbak Road Link Road, Canada Corner, Nashik 422002





MahaRERA Number: P51600078728



The information provided in this document, including all pictures, images, plans, drawings, amenities, dimensions, elevations, illustrations, facilities, features, specification, other inforamtion etc. mentioned are indicative of the kind of development that is proposed and are subject to change and approval from the competent authorities. Pictures, visuals, perspective views of the building, model, furniture and maps are as per architectural drawings and the same shall be subject to change and shall be constructed subject to approvals of competent authorities and shall be in compliance of RERA A