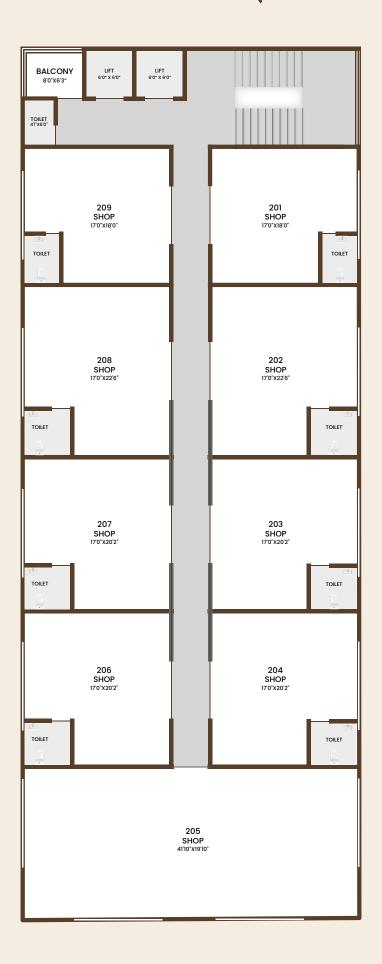

spitals, business hub, coaching centers, cloths and fashion boutiques, finance offices, corporate companies, IT companies and real estate offices etc. This makes it the perfect place for your business to grow and gain recognition in a bustling commercial landscape.



PRIME LOCATIONS, INFINITE POSSIBILITIES – YOUR VISION STARTS HERE

### A LANDMARK FOR TOMORROW'S LEADERS

STRATEGICALLY LOCATED AT CANADA CORNER, LIVIN SOLITAIRE IS DESIGNED FOR SUCCESS AND BUILT TO IMPRESS



### YOUR NEXT BIG STEP BEGINS HERE

WELCOME TO LIVIN SOLITAIRE – THE IDEAL SPACE FOR SHOPS, SHOWROOMS AND OFFICES IN A THRIVING COMMERCIAL LOCATION



# LIVIN SOLITAIRE REDEFINING WORKSPACES







### **GROUND FLOOR PLAN**



## FIRST (MEZZANINE) FLOOR PLAN



# TYPICAL FLOOR PLAN ( 2<sup>ND</sup> TO 6<sup>TH</sup> )



### **MODERN AMENITIES**



Designer Lobby



**High Speed Lifts** 



Two Level of Basement Parking



Solar Provision for Common Areas



**CCTV** Camera



Fire Fighting & Sprinkler



24x7 Security



Company Signage In The Lobby



Common Washroom Area

### CONNECTIVITY



#### **Transportation Hubs**

Nashik International Airport : 20.0 Km Nashik Road Railway Station : 7.0 Km Central Bus Stand (CBS) : 4.0 Km



#### **Shopping and Recreation**

City Centre Mall : 3.0 Km Smart Bazaar : 2.5 Km Sula Vineyards : 12.0 Km



#### **Educational Institutions**

KTHM College : 2.5 Km BYK College of Commerce : 2.0 Km Ashoka Universal School : 5.0 Km

Maharashtra University of

Health Sciences (MUHS) : 9.0 Km



#### **Industrial Zones**

Satpur MIDC : 7.5 Km Ambad MIDC : 9.0 Km



#### **Hot